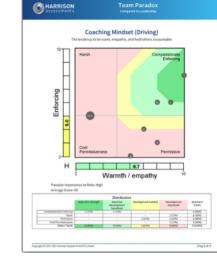

#### **Team Paradox Analysis**

Harrison Assessment's Paradox Theory reveals team dynamics in a way that has never before been possible, enabling individual team members to understand how their own behaviours contribute to or obstruct team objectives. Reports provide a step-by-step plan in which each team member can make adjustments to improve team performance.

Team members are highlighted by a letter and displayed in conjunction with all other team members. The manager can be displayed in a different colour. This diagnostic analysis creates an accurate view of how team members interact to enable or inhibit team effectiveness.

By applying the analysis to the 12 sets of paradoxical traits used in the Harrison Team diagnostic analysis, you will foster actions to accelerate team performance.