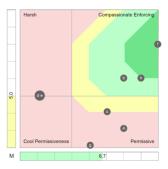

#### **Team Paradox Analysis**

Harrison Assessment's Paradox Theory reveals team dynamics in a way that has never before been possible, enabling individual team members to understand how their own behaviours contribute to or obstruct team objectives. Reports provide a step-by-step plan in which each team member can make adjustments to improve team performance.

Team members are highlighted by a letter and displayed in conjunction with all other team members. The manager can be displayed in a different colour. This diagnostic analysis creates an accurate view of how team members interact to enable or inhibit team effectiveness.

By applying the analysis to the 12 sets of paradoxical traits used in the Harrison Team diagnostic analysis, you will foster actions to accelerate team performance.